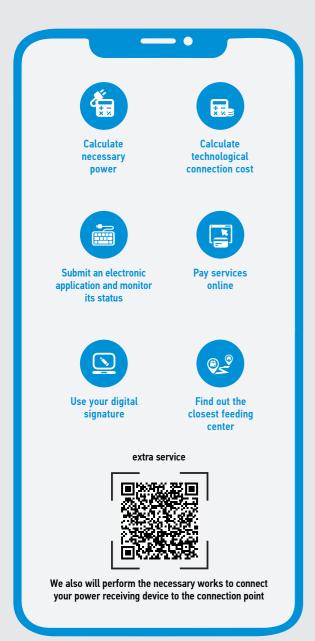

#### ELECTRONIC SERVICES

Your Client Information Portal features:

TECHNOLOGICAL CONNECTION ADVICES:

Account on utp.rossetimr.ru

- 8 (800) 220-0-220
- Customer service centres

If you have faced with violations and corruption in the Company, please call us via the Anti-Corruption Hotline:

# ONLINE CONNECTION

You can only submit an **ELECTRONIC APPLICATION** for connection to the power grid

in your personal account on utp.rossetimr.ru

Our employees will help you to submit an **ELECTRONIC APPLICATION**:

via phone 8 (800) 220-0-220;

in any customer office of our Company.

## ★ WHEN SUBMITTING AN ELECTRONIC APPLICATION:

- Your documents (terms of a standard TP agreement, TS and invoice)
   will be available in your personal account, signed by the company with an electronic signature;
- Now you do not need to sign anything! The contract is considered concluded from the date of payment of the invoice.

### HOW TO TRACK THE APPLICATION STATUS:

- in your personal account on utp.rossetimr.ru;
- SMS and email notifications:
- via phone 8 (800) 220-0-220.

#### IMPORTANT INFO:

- The cost of technological connection is calculated on the basis of the legally established tariffs for the company.

  See more on utp.rossetimr.ru
- You can pay the TC contract in your personal account
- Rosseti Moscow Region Company installs a metering device for you.

  All you have to do is to provide access to the site of installation of the metering device.

In your personal account, you will be sent a notification about the provision of the electric network connection by the network organization.

All documents sent do not require your signature.

STEP 1 IN 20 DAYS